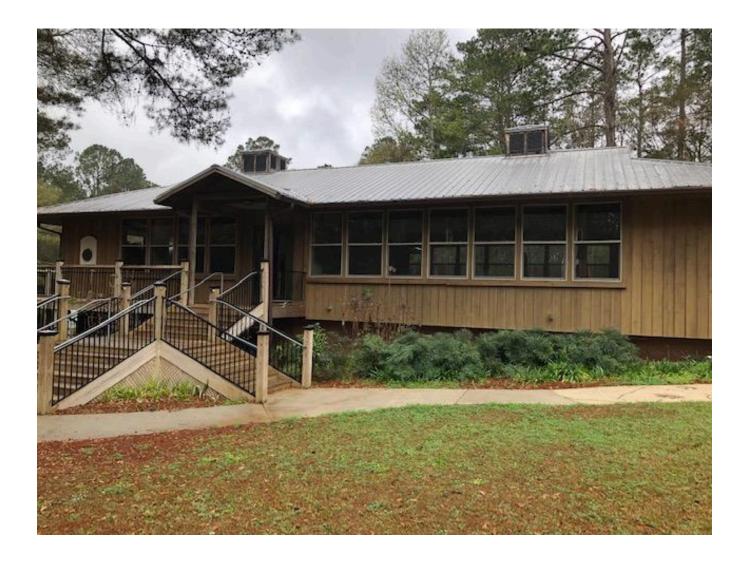

## Welcome to the Community Center at MLC

The rustic and spacious 2,100-square foot heated and cooled building includes a downstairs lounge, a large kitchen with stainless, commercial grade equipment and three restroom facilities. A wraparound porch overlooks our lawn, playground, and brick fire ring.

MLC hosts weddings, birthday parties, fundraisers, receptions, family reunions, celebration of life services, sports banquets and more. Prepare food yourself or bring in the vendors of your choice and plan your celebration your way.