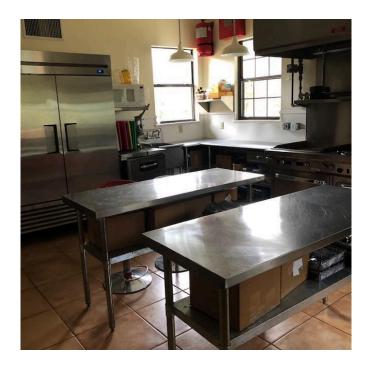

## Welcome to the Community Center at MLC

The rustic and spacious 2,100-square foot heated and cooled building includes a downstairs lounge, a large kitchen with stainless, commercial grade equipment and three restroom facilities. A wraparound porch overlooks our lawn, playground, and brick fire ring.